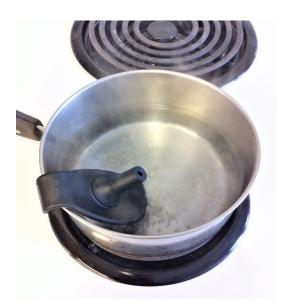

Immerse end of handle in boiling water (100° C) for 3 minutes. Do not immerse stem or center logo area. Remove, bend to shape, and hold until cool.

Repeat for second side, if needed.

This technique is effective for moderate bends, and will not damage the material, which can be heated and reheated to modify the shape.