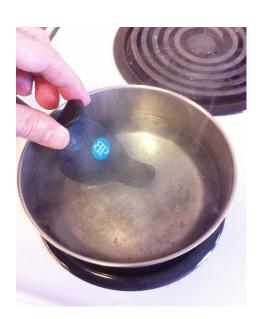

Immerse end of handle in boiling water (100° C) for 3 minutes. Do not immerse stem or center logo area. Remove, bend to shape, and hold until cool.

Repeat for second side, if needed.

This technique is effective for moderate bends, and will not damage the material, which can be heated and reheated to modify the shape.