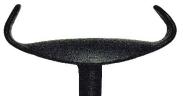

## How to reshape the PC101 & PC102 Ergonomic U-Shaped Joystick Handle to better fit the user's hand for a more secure grip

**Standard** Ergonomic U-Shaped Joystick Handle

Modified Ergonomic U-Shaped Joystick Handle Right and left sides bent inward