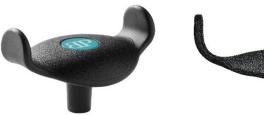

## How to reshape the PC101 & PC102 Ergonomic U-Shaped Joystick Handle to better fit the user's hand for a more secure grip

**Standard** Ergonomic U-Shaped Joystick Handle

Modified Ergonomic U-Shaped Joystick Handle Right and left sides bent inward