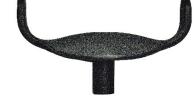

## How to reshape the PC101 & PC102 Ergonomic U-Shaped Joystick Handle to better fit the user's hand for a more secure grip

**Standard** Ergonomic U-Shaped Joystick Handle

Modified Ergonomic U-Shaped Joystick Handle Right and left sides bent inward